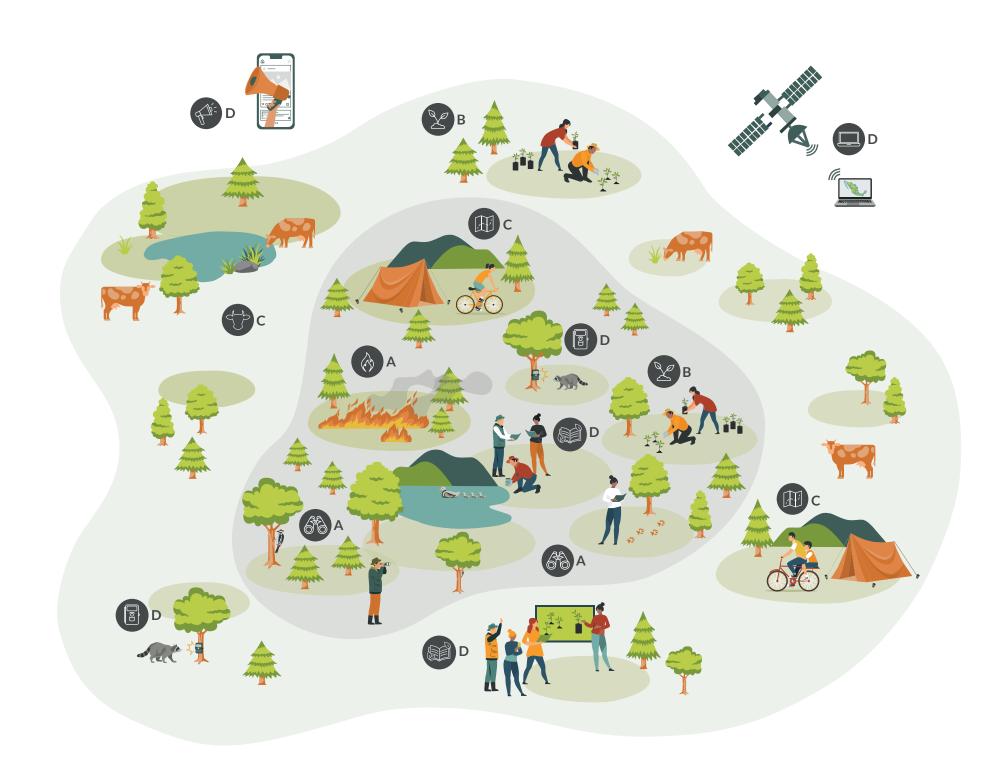

## **Results**

- A The effective management of Protected Areas (PA) has been strengthened.
- **B** The restoration of mountain ecosystems has contributed to increasing biodiversity conservation and ecosystem services.
- C The local economy has been strengthened through the sustainable use and management of the goods and ecosystem services provided by federal PAs.
- **D** The project has digital infrastructure and applied technology to enhance decision-making in conservation, as well as effective communication for environmental education.

## Legend

- Protected Area
- Influence zone
- Firefighting brigades
- Community-based local monitoring
- Regional monitoring
- Environmental education

- **Ecosystem restoration**
- Sustainable use
- Sustainable tourism
- Infrastructure and technology for monitoring
- Communication