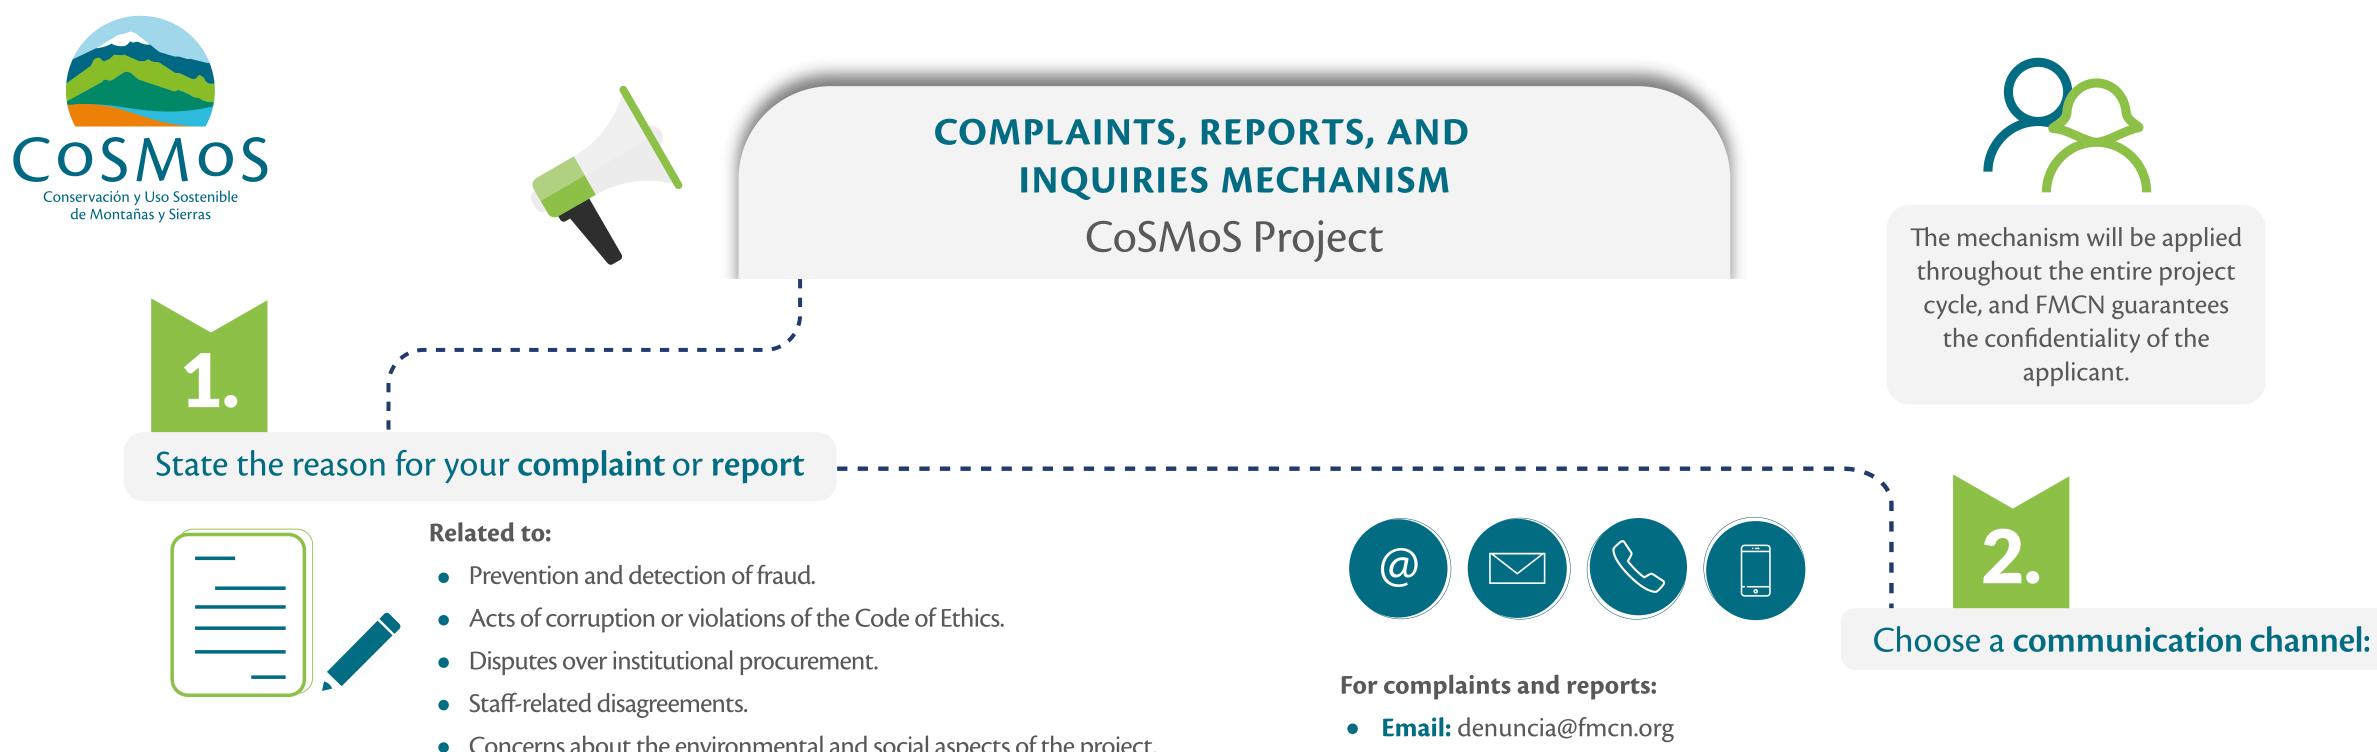

- Concerns about the environmental and social aspects of the project.

- Does not require investigation: We will provide you with a resolution within 20 working days.
- **Requires investigation:** We will provide you with a preliminary resolution within 20 working days, extendable until the final resolution is reached.

- Postal address: Francisco Sosa 102, Santa Catarina, Coyoacán, CDMX, 04010
- **Phone:** 55 5611 9779
- **Mobile:** 55 3887 4612

## For general inquiries:

• **Email:** info@fmcn.org

## Make sure to provide us with:

- Your full name.
- A way to contact you (e.g., phone or email).
- A detailed explanation of your concern.
- Supporting evidence (if available).